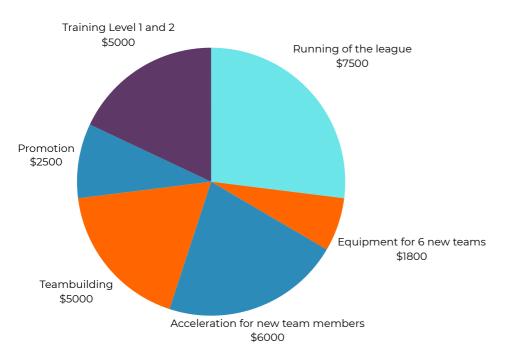

## During an EDGE year of competition, several activities usually take place:

EDGE Level 1 and Level 2 - level 1 is the place where new coaches are being equipped to do the soccer trainings. Level 2 is for coaches who have 6 months of experience coaching an EDGE team and want to be a better coaches and disciple makers.

3 National Championship stages (autumn and spring) - this stages are the time when the league matches are played. More information about stages, rankings and teams can be found on <u>www.edgesports.ro</u>

Teambuilding for coaches and spouses - this is the annual meeting where we meet with all the coaches and strategize for the next competition year but also where we show our gratitude towards the coaches and their families for their investment during the year in their teams in EDGE.

**Promotion-** Promoting the league consists in having more of an online presence and making the league popular. The more popular the league is, the easier it is for coaches to invite new unchurched teen boys to join the teams.

Acceleration for new team members - consists in the support that we give to the new team members that are in the process of joining and are just starting to raise support.

Each competition that we have is an opportunity to share the Gospel with the boys. We discuss topics that are very relevant for them, especially connected to addictions - Romania has a huge problem with gambling and betting and many of our boys have been buried in the world of all kinds of addictions from a very young age. We are encouraged to see that they want out and we know that Jesus Christ can help them. At our last competition we gave them Bibles and we were encouraged that most of the boys wanted a Bible, and that they will read it with their team and the help of the coaches.

## Our total yearly goal for the EDGE ministry is \$27800.